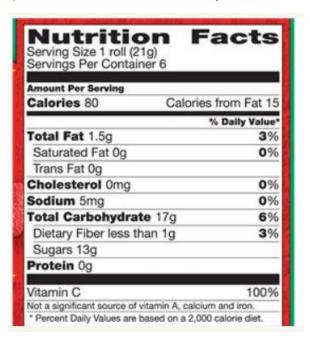

## **Organic Swirly Strawberry Really Peely Fruit Tape**

**BEST INGREDIENTS:** Organic Pear Juice Concentrate, Organic Apple Juice Concentrate, Organic Dried Apple, Organic Sunflower Oil, Organic Strawberry Puree, Organic Tapioca Starch, Citrus Pectin, Ascorbic Acid (Vitamin C), Organic Color (organic carrot and organic blackcurrant extracts), Citric Acid, Natural Strawberry Flavor.