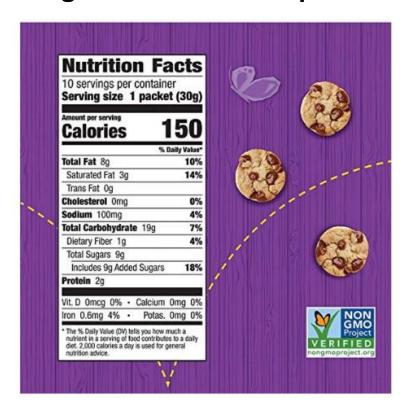

# **Annie's Organic Chocolate Chip Cookie Bites**

# **BEST INGREDIENTS:** Organic Wheat Flour, Organic Semi-Sweet Chocolate Chips (organic cane sugar, organic chocolate, organic cocoa butter. organic vanilla extract), Organic Cane Sugar, Organic Whole Grain Oat Flour, Organic Palm Oil, Organic Expeller-Pressed Sunflower Oil, Organic Invert Cane Syrup, Sea Salt, Organic Molasses, Leavening (baking soda, ammonium bicarbonate), Mixed Tocopherols (Vitamin E) to Protect Flavor, Natural Flavor. CONTAINS WHEAT; MAY CONTAIN MILK, EGG AND SOY INGREDIENTS.