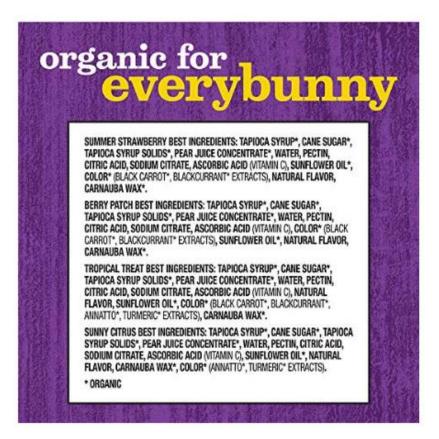

Ingredients Nutrition Allergy Information

Corn Syrup, Sugar, Modified Corn Starch, Apple Juice Concentrate. Contains 2% or less of: Citric Acid, Fruit Pectin, Sodium Citrate, Malic Acid, Dextrose, Vitamin C (ascorbic acid), Sunflower Oilt, Color (vegetable juice, spirulina extract, fruit juice, annatto extract, and turmeric extract), Natural Flavor, Carnauba Wax.†Adds A Trivial Amount Of Fat