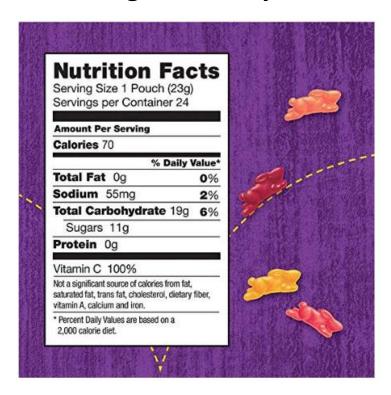

# Betty Crocker Fruit Flavored Snacks [US Carton]

| Nutrition Facts                    |                              |
|------------------------------------|------------------------------|
| Serving Size<br>Amount Per Serving | 1 pouch (23g)<br>As Packaged |
| Calories                           | 80                           |
| Total Fat 0g                       | 0%                           |
| Saturated Fat 0g                   | 0%                           |
| Trans Fat 0g                       |                              |
| Polyunsaturated<br>Fat 0g          |                              |
| Monounsaturated<br>Fat 0g          |                              |
| Cholesterol 0mg                    | 0%                           |
| Sodium 30mg                        | 1%                           |
| Total Carbohydrate<br>19g          | 6%                           |
| Dietary Fiber 0g                   | 0%                           |
| Sugars 9g                          |                              |
| Protein 0g                         |                              |
| Vitamin A                          | 0%                           |
| Vitamin C                          | 20%                          |
| Calcium                            | 0%                           |
| Iron                               | 0%                           |
| Thiamin                            | 0%                           |
| Riboflavin                         | 0%                           |
| Niacin                             | 0%                           |
| Folic Acid                         | 0%                           |
|                                    |                              |